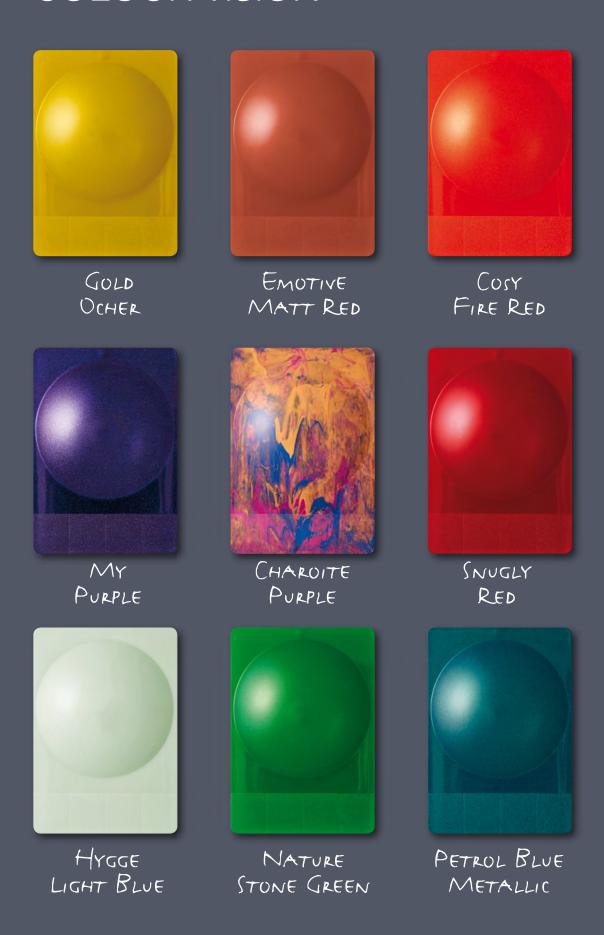

THE COLOURS OF THE IDENTITY THEME PRESENT WARM RED TONES, WITH NUANCES IN VIOLET, BLUE-GREEN AND GREEN. NOTICABLE ARE BOTH SPARKLING EFFECT PIGMENTS AND COLOUR INSPIRATIONS THAT APPEAR TO FLOW INTO ONE ANTOHER.

| NAME                    | ITEM NUMBER        | APP. CONCENTR.<br>& POLYMER | LIGHT | TEMP. C° |
|-------------------------|--------------------|-----------------------------|-------|----------|
| GOLD OCHER              | HP 2BA5067Perlmutt | E= 2% in PP trans           | 6-7   | 290°     |
| EMOTIVE MATT RED        | SB 4BB1757Perlmutt | E= 4% in SB                 | 7     | 280°     |
| COSY FIRE RED           | HP 4BB1747Perlmutt | E= 4% in PP trans           | 7-8   | 300°     |
| MY PURPLE               | HP 5BB7387Perlmutt | E= 4% in PP trans           | 7-8   | 240°     |
| CHAROITE PURPLE         | UNS 4BB7327Marble  | E=15% in PP Special 6       | 6     | 260°     |
| SNUGLY RED              | HP 4BB1737Perlmutt | E= 4% in PP trans           | 7-8   | 280°     |
| HYGGE LIGHT BLUE        | HP 5BB7377Perlmutt | E= 4% in PP trans           | 7-8   | 260°     |
| NATURE STONE GREEN      | HP 6BB2977Perlmutt | E= 2% in PP trans           | 7     | 280°     |
| PETROL BLUE METALLIC HP | HP 6BB2967Perlmutt | E= 4% in PP trans           | 7-8   | 280°     |
|                         |                    |                             |       |          |