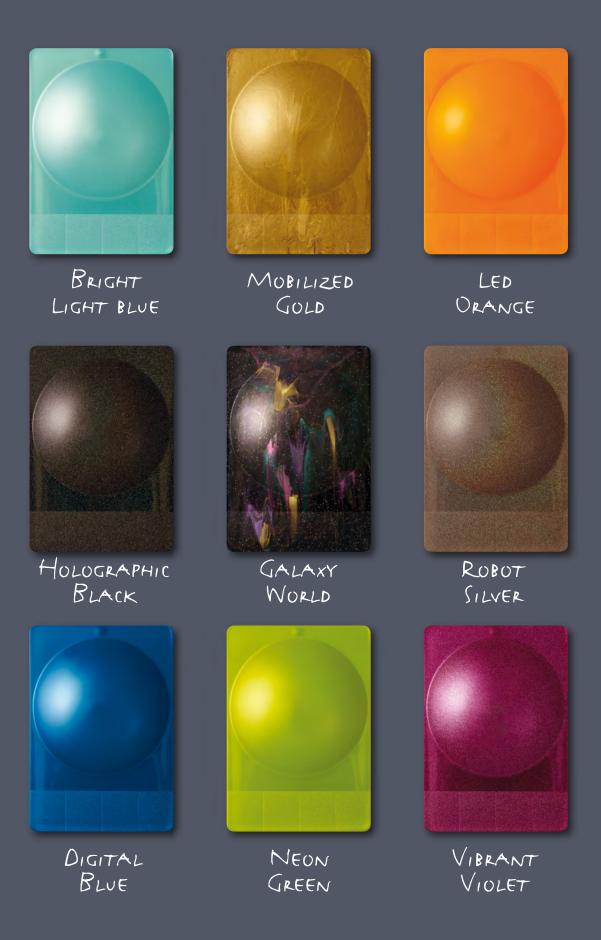

THE COLOURS FOR THE THEME OF THE DIGITAL ECONOMY ARE EXPRESSED BY LIGHT REFLECTIONS AND LIVELY COLOUR EFFECTS. THESE ARE SEEN IN LED LIGHTING COLOURS OR THE SHIMMERING SPECTRAL COLOURS OF A RAINBOW. UNIQUE MARBLE EFFECTS LET UNIQUE PATTERNS DEVELOP OR YOU CAN LET YOURSELF BE WHISKED AWAY TO OTHER GALAXIES.

| NAME              | ITEM NUMBER           | APP. CONCENTR.<br>& POLYMER | LIGHT | TEMP. C° |
|-------------------|-----------------------|-----------------------------|-------|----------|
| BRIGHT LIGHT BLUE | HP 5BB7477Perlmutt    | E= 4% in PP trans           | 7-8   | 300°     |
| MOBILIZED GOLD    | UNS 7BA6897Marble     | E= 12% in PP Special        | 7-8   | 220°     |
| LED ORANGE        | PS 3BA4447Fluorescent | E= 4% in PS                 | 3     | 280°     |
| HOLOGRAPHIC BLACK | HP 9BB3697Perlmutt    | E= 4% in PP trans           | 7-8   | 300°     |
| GALAXY WORLD      | UNS 9BB3567Marble     | E=9% in PP Special          | 3     | 240°     |
| ROBOT SILVER      | HP 9BB3687Perlmutt    | E= 4% in PP trans           | 7-8   | 300°     |
| DIGITAL BLUE      | HP 5BB7467Perlmutt    | E= 4% in PP trans           | 7-8   | 300°     |
| NEON GREEN        | HP 6BB3117Perlmutt    | E= 4% in PP trans           | 6-7   | 290°     |
| VIBRANT VIOLET    | HP 5BB7457Perlmutt    | E= 4% in PP trans           | 7-8   | 280°     |